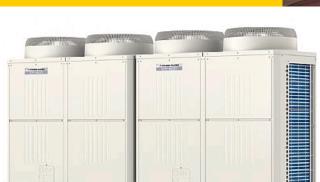

## PURY-P900YSJM-A

Standard R2 Series 36hp Outdoor Unit

R410A Heat Recovery

Many buildings require cooling in some areas and heating in others - even in adjacent rooms. The outstanding City Multi R2 system meets this requirement by highly efficiently distributing surplus heat from cooling operations (and vice versa) to rooms where it is needed. This efficiency can result in energy savings of up to 30% over conventional systems.

## **Product Details**

| PURY-P900YSJM-A                     |                |
|-------------------------------------|----------------|
| Capacity (kW):                      |                |
| Heating (Nominal)                   | 113.0          |
| Cooling (Nominal)                   | 101.0          |
| Heating (UK)                        | 107.4          |
| Cooling (UK)                        | 92.9           |
| Power Input (kW) Heating (Nominal)  | 30.05          |
| Power Input (kW) Cooling (Nominal)  | 30.23          |
| Power Input (kW) Heating (UK)       | 39.97          |
| Power Input (kW) Cooling (UK)       | 18.44          |
| Max No. of Connectable Indoor Units | 50             |
| Airflow(m3/min)                     | 360 /360       |
| Noise (dBA)                         | 65             |
| Width - mm                          | 1750 + 1750    |
| Depth - mm                          | 760            |
| Height - mm                         | 1710           |
| Weight - kg                         | 320 + 320      |
| Electrical Supply                   | 380-415v, 50Hz |
| Phase                               | 3              |
| Mains Cable No. Cores               | 4 + earth      |
| Starting Current (A)                | 8              |
| Running Current (A) - Heating       | 46.4           |
| Running Current (A) - Cooling       | 46.7           |