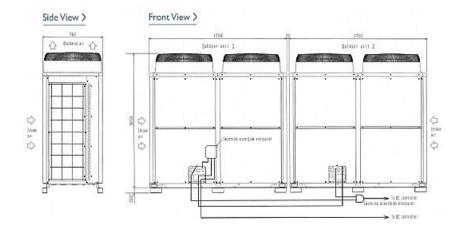

## Dimension

PURY-P900YSJM-A

Telephone: 01707 282880

Email: air.conditioning@meuk.mee.com Website: http://www.mitsubishielectric.co.uk/aircon

Mitsubishi Electric reserves the right to make any variation in technical specification to the equipment described, or to withdraw or replace products without prior notification or public announcement.

## **Product Details**

| PURY-P900YSJM-A                     |                |
|-------------------------------------|----------------|
| Capacity (kW):                      |                |
| Heating (Nominal)                   | 113.0          |
| Cooling (Nominal)                   | 101.0          |
| Heating (UK)                        | 107.4          |
| Cooling (UK)                        | 92.9           |
| Power Input (kW) Heating (Nominal)  | 30.05          |
| Power Input (kW) Cooling (Nominal)  | 30.23          |
| Power Input (kW) Heating (UK)       | 39.97          |
| Power Input (kW) Cooling (UK)       | 18.44          |
| Max No. of Connectable Indoor Units | 50             |
| Airflow(m3/min)                     | 360 /360       |
| Noise (dBA)                         | 65             |
| Width - mm                          | 1750 + 1750    |
| Depth - mm                          | 760            |
| Height - mm                         | 1710           |
| Weight - kg                         | 320 + 320      |
| Electrical Supply                   | 380-415v, 50Hz |
| Phase                               | 3              |
| Mains Cable No. Cores               | 4 + earth      |
| Starting Current (A)                | 8              |
| Running Current (A) - Heating       | 46.4           |
| Running Current (A) - Cooling       | 46.7           |